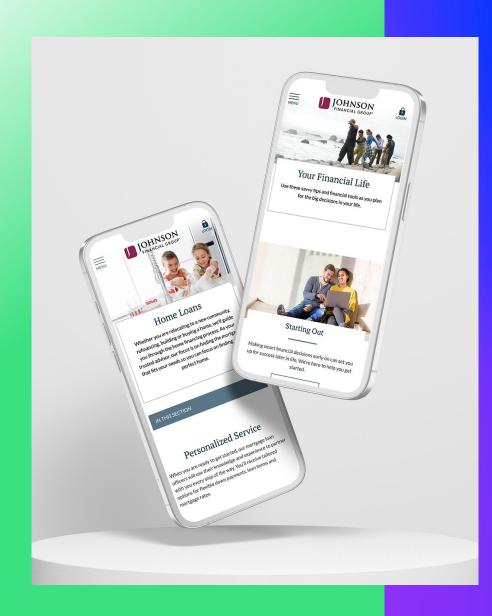

#### **Starting Small: Content Recommendations**

- Related Resources
- "We Can Also Help You With" Section

### **Continuously Maturing: Enabled the Capability Across the Site**

- Navigation
- Example: Homepage redesign brings a unified OneJFG experience