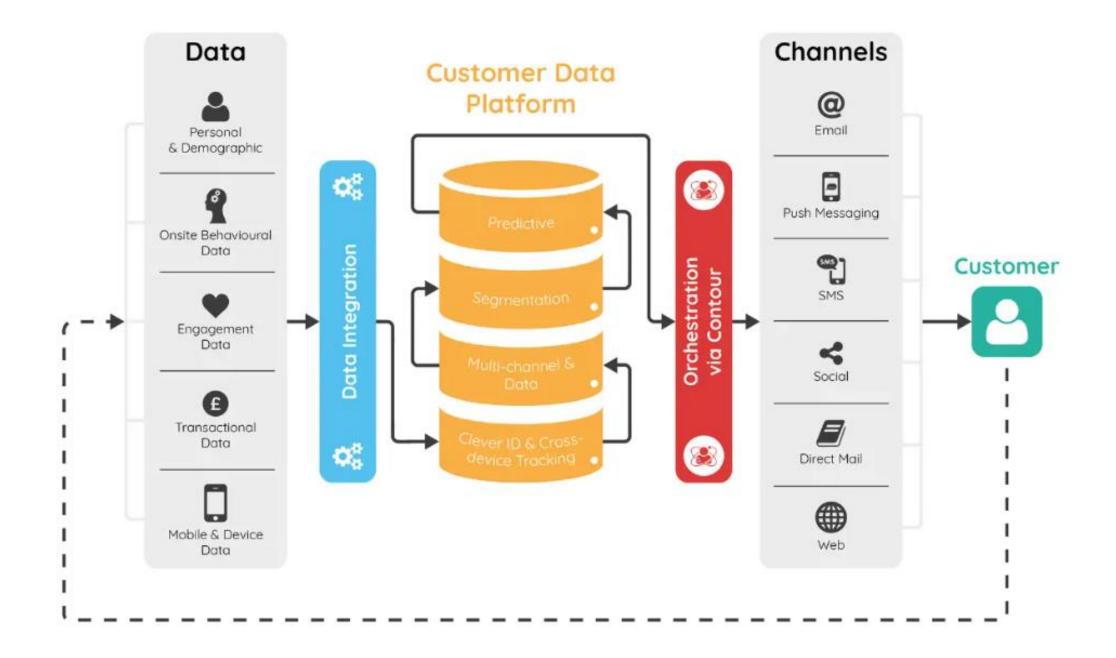

# **Optimizely Data Platform (ODP)**

#### Crawl, Walk, Run

- Financial services regulations
- Website data was kept within our marketing department to create a proof of concept.
- Digital roadmap via Verndale, including:
  - Importing historical data
  - Building profiles
  - Enriching profiles
  - Creating business & marketing goals